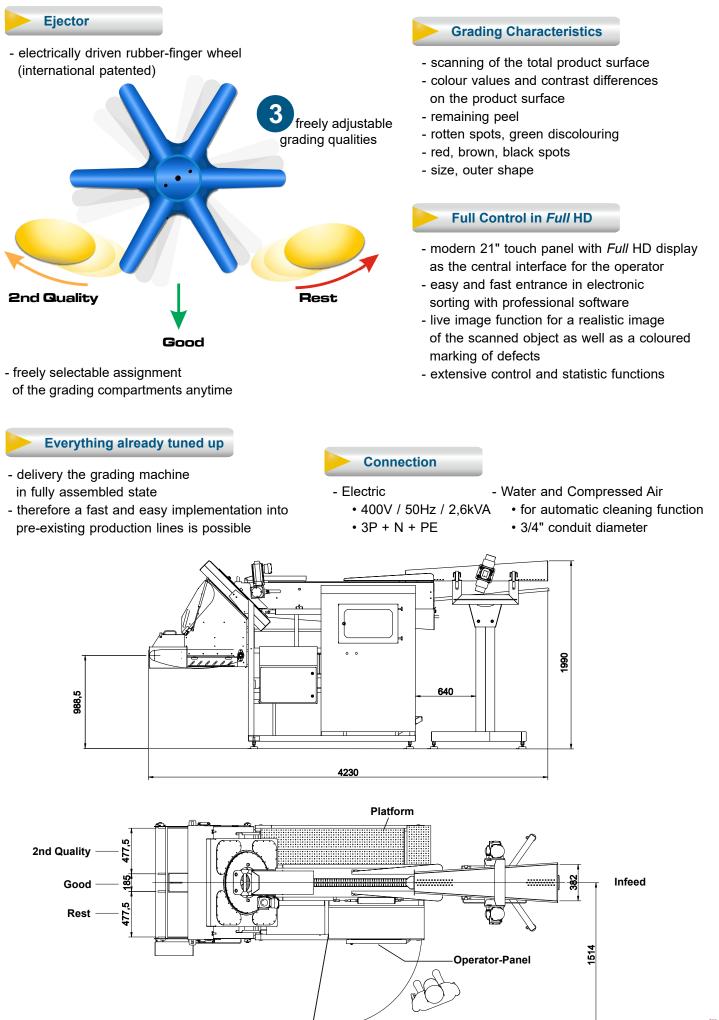

## AGROSELECTOR® arCus

Sorting machine for peeled products

for peeled onions

Capacity 8 t/h

depending on the product size

for peeled carrots and baby carrots for peeled beetroot

for peeled potatoes

ROSFIEC